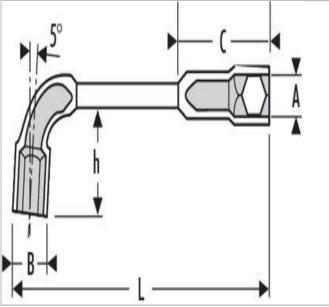

| =0                 | E113384 |
|--------------------|---------|
| A [mm]             | 22      |
| Head Width B [mm]  | 32.0    |
| Head Height C [mm] | 60.0    |
| Height H [mm]      | 48.0    |
| Length L [mm]      | 230.0   |
| Weight [Kg]        | 0.525   |