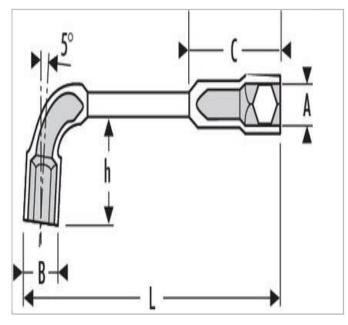

• The deep punch in the heads allows for tightening even when the threaded rod protrudes.

- Forged in Chrome Vanadium steel.
- High chrome finish.

|                    | E113383 |
|--------------------|---------|
| A [mm]             | 21      |
| Head Width B [mm]  | 30.5    |
| Head Height C [mm] | 58.0    |
| Height H [mm]      | 46.0    |
| Length L [mm]      | 221.0   |
| Weight [Kg]        | 0.49    |