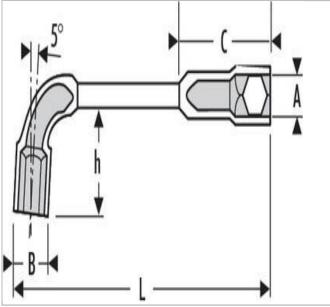

| =0                 | E113379 |
|--------------------|---------|
| A [mm]             | 17      |
| Head Width B [mm]  | 25.5    |
| Head Height C [mm] | 51.0    |
| Height H [mm]      | 39.0    |
| Length L [mm]      | 187.0   |
| Weight [Kg]        | 0.31    |