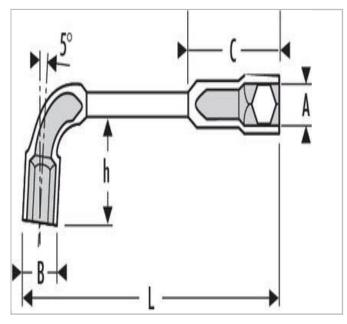

• The deep punch in the heads allows for tightening even when the threaded rod protrudes.

- Forged in Chrome Vanadium steel.
- High chrome finish.

|                    | E113377 |
|--------------------|---------|
| A [mm]             | 15      |
| Head Width B [mm]  | 22.5    |
| Head Height C [mm] | 44.0    |
| Height H [mm]      | 34.0    |
| Length L [mm]      | 169.0   |
| Weight [Kg]        | 0.22    |