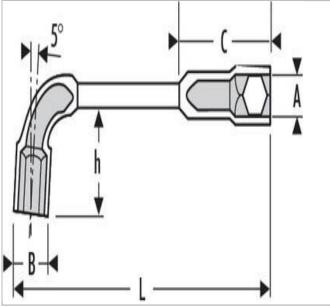

| <b>=</b> 0         | E113374 |
|--------------------|---------|
| A [mm]             | 12      |
| Head Width B [mm]  | 18.0    |
| Head Height C [mm] | 38.0    |
| Height H [mm]      | 28.0    |
| Length L [mm]      | 144.0   |
| Weight [Kg]        | 0.15    |