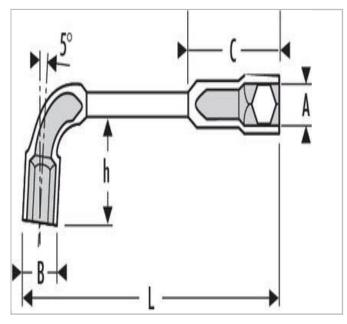

• The deep punch in the heads allows for tightening even when the threaded rod protrudes.

- Forged in Chrome Vanadium steel.
- High chrome finish.

|                    | E113370 |
|--------------------|---------|
| A [mm]             | 8       |
| Head Width B [mm]  | 12.5    |
| Head Height C [mm] | 27.0    |
| Height H [mm]      | 19.0    |
| Length L [mm]      | 114.0   |
| Weight [Kg]        | 0.055   |