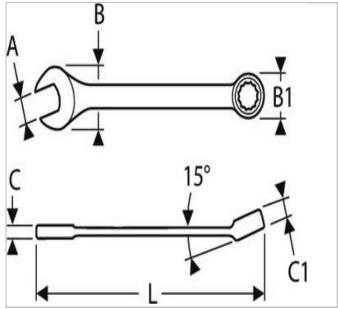

| =0                  | E113215 |
|---------------------|---------|
| A [mm]              | 20      |
| Length L [mm]       | 240.0   |
| Thickness E1 [mm]   | 7.2     |
| Thickness E2 [mm]   | 10.9    |
| Head Width B [mm]   | 42.7    |
| Head Width B1 [mm]  | 30.2    |
| Weight [Kg]         | 0.18    |
| Head Height C [mm]  | 7,2     |
| Head Height C1 [mm] | 10.9    |