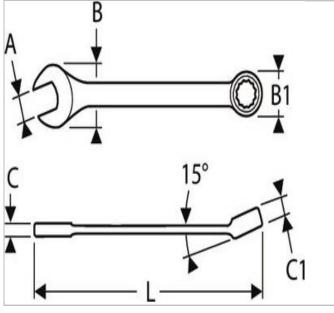

| =0                  | E113202 |
|---------------------|---------|
| A [mm]              | 6       |
| Length L [mm]       | 100.0   |
| Thickness E1 [mm]   | 3.7     |
| Thickness E2 [mm]   | 4.5     |
| Head Width B [mm]   | 16.2    |
| Head Width B1 [mm]  | 10.4    |
| Weight [Kg]         | 0.02    |
| Head Height C [mm]  | 3,7     |
| Head Height C1 [mm] | 4.5     |