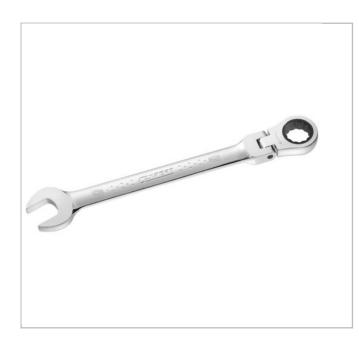

## E110912 | EXPERT Metric hinged ratchet combination wrenches'

## **Description:**

- ISO 691
- ISO 1711-1
- 5° increment.
- 12-point OGV® ring end flexible through 180°.
- Open end angled at 15° from the handle axis (increment angle 30°).
- OGV® Ring profile maximizing contact surface with the nut for a longer lifetime.
- Switch of direction by turning the wrench.
- Forged in Chrome Vanadium steel.
- High chrome finish.