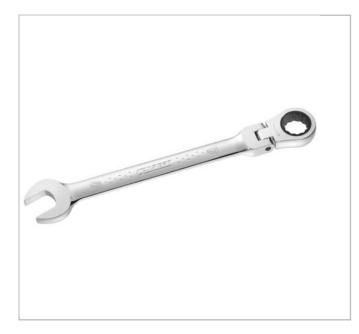

## **E110910 | EXPERT Metric hinged ratchet combination wrenches'**

## **Description:**

- ISO 691
- ISO 1711-1
- 5° increment.
- 12-point OGV® ring end flexible through 180°.
- Open end angled at 15° from the handle axis (increment angle 30°).
- OGV® Ring profile maximizing contact surface with the nut for a longer lifetime.
- Switch of direction by turning the wrench.
- Forged in Chrome Vanadium steel.
- High chrome finish.