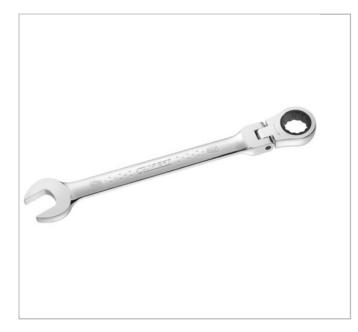

## **E110909** | EXPERT Metric hinged ratchet combination wrenches'

## **Description:**

- ISO 691
- ISO 1711-1
- 5° increment.
- 12-point OGV® ring end flexible through 180°.
- Open end angled at 15° from the handle axis (increment angle 30°).
- OGV® Ring profile maximizing contact surface with the nut for a longer lifetime.
- Switch of direction by turning the wrench.
- Forged in Chrome Vanadium steel.
- High chrome finish.

|                    | E110909 |
|--------------------|---------|
| A [mm]             | 16      |
| Length L [mm]      | 216.0   |
| Thickness E1 [mm]  | 8.0     |
| Thickness E2 [mm]  | 10.6    |
| Head Height C [mm] | 8.0     |
| Head Width B [mm]  | 33.0    |
| Head Width B1 [mm] | 30.7    |
| Weight [Kg]        | 0.18    |