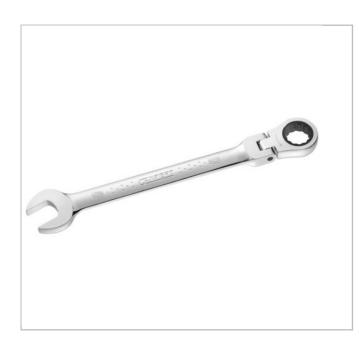

## E110904 | EXPERT Metric hinged ratchet combination wrenches'

## **Description:**

- ISO 691
- ISO 1711-1
- 5° increment.
- 12-point OGV® ring end flexible through 180°.
- Open end angled at 15° from the handle axis (increment angle 30°).
- OGV® Ring profile maximizing contact surface with the nut for a longer lifetime.
- Switch of direction by turning the wrench.
- Forged in Chrome Vanadium steel.
- High chrome finish.

| <b>=</b>           | E110904 |
|--------------------|---------|
| A [mm]             | 11      |
| Length L [mm]      | 168.0   |
| Thickness E1 [mm]  | 6.4     |
| Thickness E2 [mm]  | 8.2     |
| Head Height C [mm] | 6.4     |
| Head Width B [mm]  | 23.7    |
| Head Width B1 [mm] | 22.7    |
| Weight [Kg]        | 0.075   |