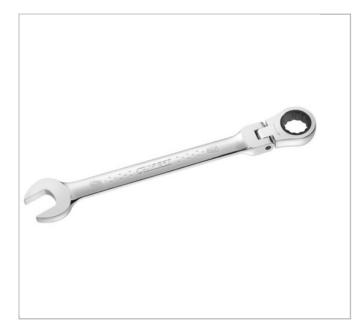

## **E110902** | EXPERT Metric hinged ratchet combination wrenches'

## **Description:**

- ISO 691
- ISO 1711-1
- 5° increment.
- 12-point OGV® ring end flexible through 180°.
- Open end angled at 15° from the handle axis (increment angle 30°).
- OGV® Ring profile maximizing contact surface with the nut for a longer lifetime.
- Switch of direction by turning the wrench.
- Forged in Chrome Vanadium steel.
- High chrome finish.

|                    | E110902 |
|--------------------|---------|
| A [mm]             | 9       |
| Length L [mm]      | 143.0   |
| Thickness E1 [mm]  | 5.8     |
| Thickness E2 [mm]  | 7.6     |
| Head Height C [mm] | 5.8     |
| Head Width B [mm]  | 19.2    |
| Head Width B1 [mm] | 19.3    |
| Weight [Kg]        | 0.05    |