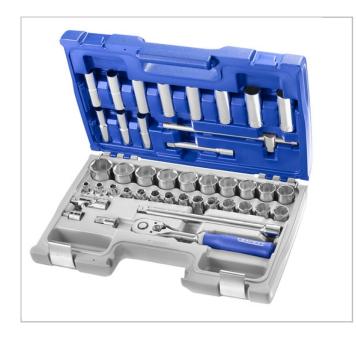

## E032908 | EXPERT 1/2" socket and accessory set - metric - 42 pieces

## **Description:**

- 1/2" hex sockets: 8-9-10-11-12-13-14-15-16-17-18-19-20-21-22-23-24-25-26-27-28-29-30-32 mm.
- - 1/2" deep hex sockets: 12-13-14-15-16-17-18-19-21-22-24 mm.
- - 2 1/2" extensions 130-250 mm.
- - 1 1/2" sliding T-handle.
- - 1 1/2" universal joint.
- - 1 1/2" to 3/8` adapter.
- - 1 3/8" to 1/2" adapter.
- - 1 1/2" locking meter ratchet.
- - Supplied in socket set case
- also converts into a modular storage system for use in roller cabinets.