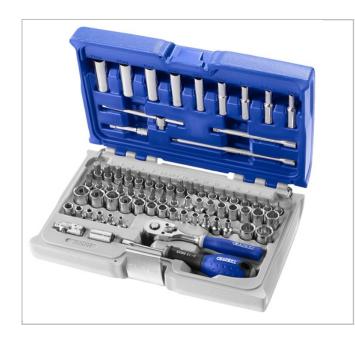

## EXPERT 1/4" socket and accessory set - metric and inch - 73 pieces

## **Description:**

- 1/4" hex sockets: 4-4.5-5-5.5-6-7-8-9-10-11-12-13-14 mm.
- 1/4" deep hex sockets: 5-5.5-6-7-8-10-11-12-13 mm.
- 1/4" 12-point sockets: 1/2"-1/4"-11/32"-3/16"-3/8"-5/16"-7/16"-7/32"-9/16"-9/32``.
- 1/4" slotted head screwdriver bit sockets: 4-5.5-7 mm.
- 1/4" Pozidriv® screwdriver bit sockets: PZ1-PZ2-PZ3.
- 1/4" Phillips® screwdriver bit sockets: PH1-PH2-PH3.
- 1/4" Torx® screwdriver bit sockets: T6-T7-T8-T9-T10-T15-T20-T25-T30-T40.
- 1/4" Torx® sockets: E4-E5-E6-E7-E8-E10.
- 1/4" hex screwdriver bit sockets: 2-2.5-3-4-5-6-7-8 mm.
- 1 1/4" locking meter ratchet.
- 3 1/4" extensions 55-100-150 mm.
- 1 bimaterial screwdriver handle.
- 1 1/4" universal joint.
- 1 1/4" sliding T-handle.
- 1 1/4" bit adaptor.
- Supplied in socket set case
- also converts into a modular storage system for use in roller cabinets.