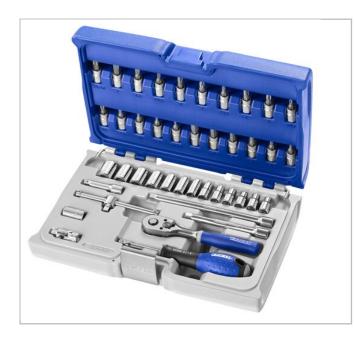

## **E030702** | EXPERT 1/4" socket and accessory set - metric - 42 pieces

## **Description:**

- 1/4" hex sockets: 4-4.5-5-5.5-6-7-8-9-10-11-12-13-14 mm.
- 1/4" Pozidriv® screwdriver bit sockets: PZ1-PZ2-PZ3.
- 1/4" Phillips® screwdriver bit sockets: PH1-PH2-PH3.
- 1/4" hexagonal screwdriver bit sockets: 3-4-5-6-7-8 mm.
- 1/4" Torx® screwdriver bit sockets: T10-T15-T20-T25-T30-T40.
- 1/4" slotted head screwdriver sockets: 4-5.5-7 mm.
- 3 1/4" extensions 55-100-150 mm.
- 1 1/4" sliding T-handle.
- 1 bimaterial screwdriver handle.
- 1 1/4" universal joint.
- 1 1/4" locking meter ratchet.
- 1 1/4" bit holder.
- Supplied in socket set case
- also converts into a modular storage system for use in roller cabinets.