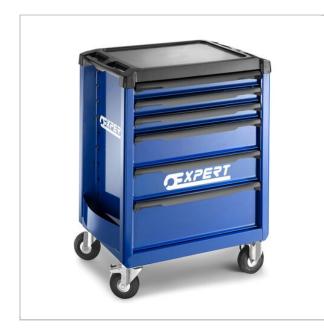

## **E010192** | EXPERT 6 drawers roller cabinet – 3 modules per drawer

## **Description:**

- 6 drawers roller cabinet
- 3 drawers 6 mm
- 2 drawers 13 mm
- 1 drawer 2 mm
- The drawers can be fitted with

EXPERT thermoshaped and foam modules (3 modules per drawer).

- Maximum load resistance per drawer : 2/25/3kg.
- Worktop :

• Large worktop made of polypropylen with fiber (static load resistance 7kg), integrated handle and edges to prevent tools from falling while moving

• Resistant to impacts and hydrocarbons

• Provided slots for 3 screwdrivers and storage compartments for screws, nuts and bolts

• Safety :

• Polypropylene drawer pulls with safety hooks, drawers cannot open while moving

• Lock on side to reduce the risk of damage

• Centralised locking system, delivered with 2 keys, one folding

- Manoeuvrability :
- 4 wheels diam. 125 mm, 2 swiveling (one with brake) and 2 fixed

• Roller cabinet delivered with wheels already atteached

- Accessories
- Integrated holder for cans or bottles (Free positioning on right or left)

- Overall dimensions (including wheels and worktop): 748 x 515 x 97 mm.
- Drawer useful size: L.569 x D.421 x H.6 / 13 / 2 mm.