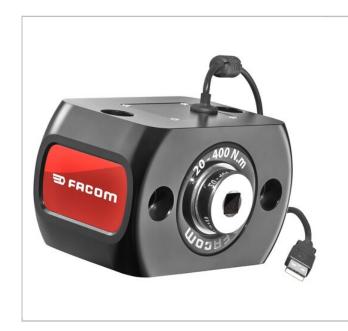

## E.6000-C400 | Torque Calibration Sensors

## **Description:**

- Modular system up to 1000 N.m capacity.
- Accuracy exceeds ± 1% in line with ISO 6789.
- Less than 0.5% from 10-100% of the range.
- For use stand alone or with CD12.A calibration bench.
- 2 sets of mounting holes : horizontal or vertical.
- Requires FACOM control software to be installed on a Windows PC with a spare USB port.
- USB connection to host required for data and power.
- Included square drive adaptors accommodate all drive sizes.
- Supplied in a durable blow moulded storage case, with a calibration certificate.

| <b>3</b>      | E.6000-C400 |
|---------------|-------------|
| Capacity [Nm] | 20 - 400    |
| Weight [Kg]   | 1.0         |