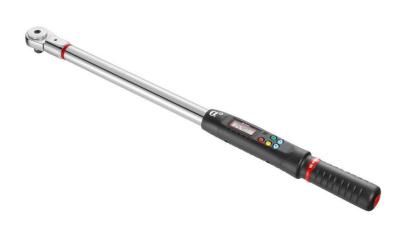

## E.316A340S E.316A - Electronic torque / angle wrenches with ratchet

## **Description:**

- Accuracy:
- Torque: ± 2% between 20% and 100% wrench capacity.
- Angle: ± 2°.
- End fitting: 9 x 12 and 14 x 18 mm.
- Measuring mode: peak or follower.
- Locking keypad (the operator has access only to program choices and result memorising).
- Measuring unit: N.m, lbf.ft, lbf.in, kg.cm and deg.
- Presetting possible of 9 torque and/or angle values.
- Memory 250 values with PC USB link.
- Supplied with calibration certificate.
- Supplied in plastic case and foam module.

| L [mm]:            | 650      |
|--------------------|----------|
| Capacity<br>[N.m]: | 17 - 340 |
| Square<br>["]:     | 1/2      |
| Ratchet:           | S.382V   |
| [kg]:              | 2,859    |