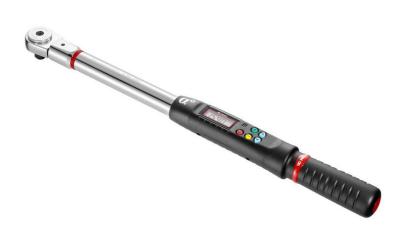

## E.316A200S E.316A - Electronic torque / angle wrenches with ratchet

## **Description:**

- Accuracy:
- Torque: ± 2% between 20% and 100% wrench capacity.
- Angle: ± 2°.
- End fitting: 9 x 12 and 14 x 18 mm.
- Measuring mode: peak or follower.
- Locking keypad (the operator has access only to program choices and result memorising).
- Measuring unit: N.m, lbf.ft, lbf.in, kg.cm and deg.
- Presetting possible of 9 torque and/or angle values.
- Memory 250 values with PC USB link.
- Supplied with calibration certificate.
- Supplied in plastic case and foam module.

| L [mm]:         | 530      |
|-----------------|----------|
| Capacity [N.m]: | 10 - 200 |
| Square<br>["]:  | 1/2      |
| Ratchet:        | S.382V   |
| [kg]:           | 2,699    |