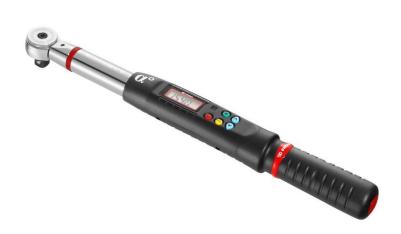

## E.316A135S E.316A - Electronic torque / angle wrenches with ratchet

## **Description:**

- Accuracy:
- Torque: ± 2% between 20% and 100% wrench capacity.
- Angle: ± 2°.
- End fitting: 9 x 12 and 14 x 18 mm.
- Measuring mode: peak or follower.
- Locking keypad (the operator has access only to program choices and result memorising).
- Measuring unit: N.m, lbf.ft, lbf.in, kg.cm and deg.
- Presetting possible of 9 torque and/or angle values.
- Memory 250 values with PC USB link.
- Supplied with calibration certificate.
- Supplied in plastic case and foam module.

| L [mm]:            | 415         |
|--------------------|-------------|
| Capacity<br>[N.m]: | 6,7 - 135,0 |
| Square<br>["]:     | 1/2         |
| Ratchet:           | S.372V      |
| [kg]:              | 1,709       |