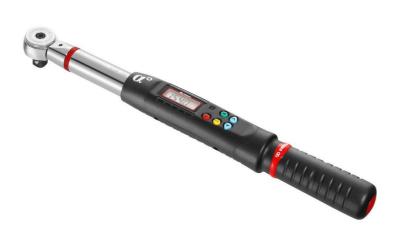

## E.316A135J E.316A - Electronic torque / angle wrenches with ratchet

## **Description:**

- Accuracy:
- Torque: ± 2% between 20% and 100% wrench capacity.
- Angle: ± 2°.
- End fitting: 9 x 12 and 14 x 18 mm.
- Measuring mode: peak or follower.
- Locking keypad (the operator has access only to program choices and result memorising).
- Measuring unit: N.m, lbf.ft, lbf.in, kg.cm and deg.
- Presetting possible of 9 torque and/or angle values.
- Memory 250 values with PC USB link.
- Supplied with calibration certificate.
- Supplied in plastic case and foam module.