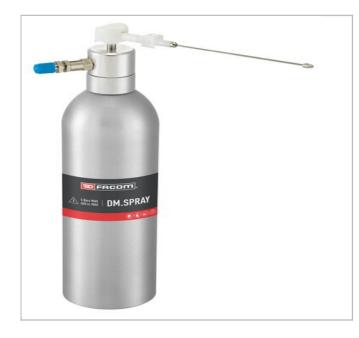

## **DM.SPRAY** | Rechargeable aerosol

## **Description:**

- Examples of use: Cleaning with detergent. Dusting with blower. Degreasing. Releasing with an appropriate liquid. Applications: automotive, industrial maintenance, motorbike, bicycle, marine, DIY, etc.
- CAUTION! Never use the DM.SPRAY in medical and biological applications. Never use the DM.SPRAY in agro-food applications. Never apply DM.SPRAY under a pressure above 5 bars (pressurize with a bicycle pump (5 bars).
- Fluid content: 50 ~ 350 cc.
- Length: 280 mm.
- Diameter: 65 mm.
- Capacity: 650 ml. Spare parts: DM.SPRAY-1: Bottle, DM.SPRAY-2: Cap, DM.SPRAY-3: Nozzle