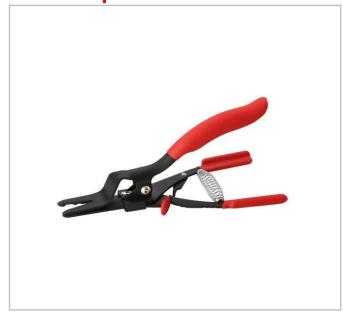

## **DM.TU** | Hose Removal Pliers

## **Description:**

- Essential Tool For Hose Removal
- Safely disconnect all kinds of hard to remove pipes and hoses
- These pliers push the pipe out of the hose minimising the risk of crack and leaks when pulling on the pipe to disconnect it
- Perfect for old corroded fittings
- Adaptable:
- Jaws designed for 3/16", 1/4" and 3/8" tubes and lines
- Especially suitable for hoses connected to tubes or lines with smooth surfaces, where exercising a pulling force is not possible
- Pointed Jaw Tip are designed to get into the tightest spaces
- Directional:
- Horizontal movement adjusts and locks to the hose diametere
- Vertical removes the hose