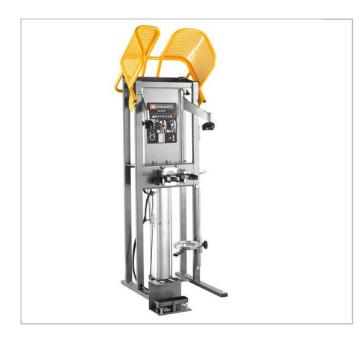

## **DLS.501HP** | PNEUMATIC 2.5T SPRING COMPRESSOR

## **Description:**

- STRONG PRESSURE:
- To 2,5 Tons (10 bars).
- High efficacity.
- MORE ERGONOMIC:
- Greater accessibility: The spring compressor is tall and designed to make compression operation easier.
- Universal Brackets(Customers don't need to buy additional brackets).
- Adjustable Brackets & arms: Many dimensions and rotation to hold the spring perfectly.
- Less complexity: 1 bracket for all vehicles model (95% of the automotive fleet)
- HIGHLY SECURED:
- Strong cage to protect the operator and avoid accident.
- Arms + cage developed with a lock system.
- Foot pedal to work far during the spring compression operation.
- Reinforced foot reception to prevent shocks falls.

DLS.501HP

| Depth [mm]    | 677    |
|---------------|--------|
| Length L [mm] | 731    |
| Height H [mm] | 1533.0 |