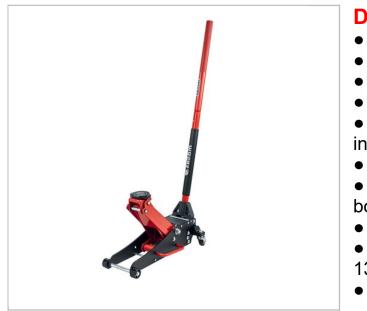

## **DL.15AL** | 1.5 t aluminium rolling jack

## **Description:**

- Load capacity: 1.5 t.
- Maximum lifting height: 360 mm
- Minimum height under body: 90 mm.
- Double piston for fast lifting.
- Side handle for easier carrying and installation.
- Tube fitted with protection foam.

• Supplied with steel / rubber underbody bearing plate.

- Overload valve.
- Dimensions (L. x W x H.): 487 x 246 x 132 mm.
- EC standard EN1494+A1.

|                    | DL.15AL |
|--------------------|---------|
| A [mm]             | 487.0   |
| Length L [mm]      | 487.0   |
| Thickness E [mm]   | 487.0   |
| Head Height C [mm] | 90.0    |
| Head Width B [mm]  | 248.0   |
| Head Width B1 [mm] | 115.0   |
| Tonnes [t]         | 1.5     |
| Weight [Kg]        | 30.0    |