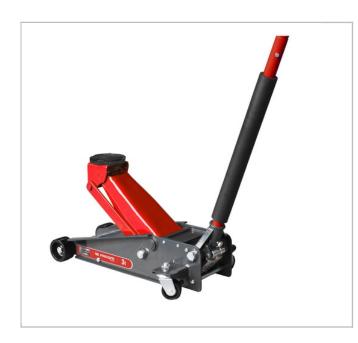

## **DL.32APB | 3T mutil purpose car and LCV floor jack**

## **Description:**

• Force: 3 t.

Maximum lift: 465 mm

• Minimum under-body clearance: 133 mm.

• Quick-lift device brings jack into contact in a single movement.

• Under-body rubber plate.

• Tube fitted with protection foam.

• Silent-running nylon tyred wheels.

Overload valve.

• Dimensions (L. x W x H.): 690 x 337 x 163 mm.

• EC standard EN1494-ASME-PASE.

| =0                  | DL.32APB |
|---------------------|----------|
| A [mm]              | 615      |
| Length L [mm]       | 690.0    |
| Thickness E [mm]    | 48.0     |
| Head Height C [mm]  | 133.0    |
| Head Height C1 [mm] | 220      |
| Head Width B [mm]   | 344      |
| Head Width B1 [mm]  | 255      |
| Length [mm]         | 337      |
| Weight [Kg]         | 30.5     |
| Tonnes [t]          | 2        |