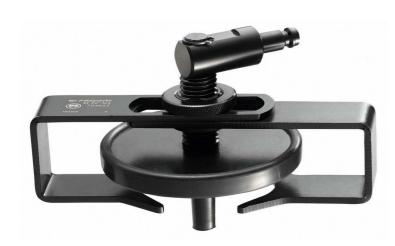

## DF.20-12A Universal plug for bleeding brakes and clutches of LCV's and HGV's

## **Description:**

- Can be used for bleeding the brakes and clutches of 90% vehicles (incl. Asian makes, except Honda).
- Can also be used for bleeding HGV clutches.
- Claw system overcomes the many different bayonet shapes and different types and diameters of screw heads used by the various vehicle manufacturers.
- Working diameter: 35 to 83 mm.
- Minimum clearance required above the jar: 80 mm.
- Maximum working pressure of the bleeder: 3 bar.
- Connection by Rectus series 21 male coupling.
- 90° swivel connection.
- Dimensions (L. x W. x H.): 115 x 195x 85 mm. Weight: 475 g.