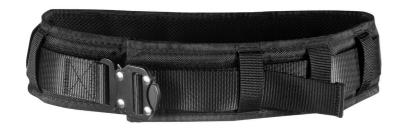

## **Description:**

- Belt to fasten tools of the FACOM SLS range.
- Dual point metal loop: both points must be pressed to release the loop to prevent accidental opening and ensure optimum safety.
- Supplied with comfort foam pad with velcro for optimum adjustment.
- Belt compatible with the accessories of the FACOM SLS range: CT-ACC2M (D metal with 2 60 mm stainless steel snap hooks with locking screw) and CT-ACC (D metal only).
- 8 50 mm slots for CT-ACC2M or CT-ACC accessories.
- Height of the accessory storage strap: 45 mm.
- Waist size: 100 to 140 cm. Weight: 410 g.