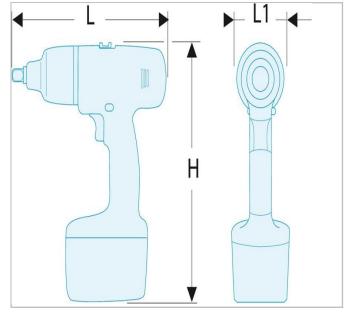

| =0                     | CL3.P18SD2 |
|------------------------|------------|
| Height H [mm]          | 218.0      |
| Length L [mm]          | 190.0      |
| Length L1 [mm]         | 80.0       |
| Torque NM. [Nm]        | 60.0       |
| Vibration Level [m/s2] | 3 (K=1,5)  |
| Maximum Speed [rpm]    | 2000.0     |
| Weight [Kg]            | 7.4        |