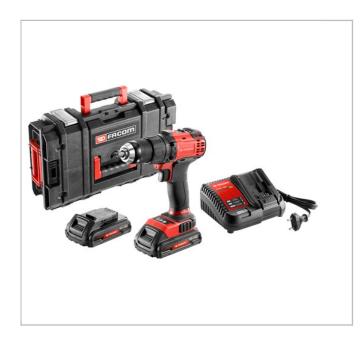

## CL3.P18SD2 | 18V 13mm Drill/Driver 2.0Ah Kit

## **Description:**

- Sufficient power for heavier tasks in a compact package.
- 14 torque settings for consistent screw driving into a variety of materials.
- Two speed all metal gearbox for improved durability.
- Protection bumpers built into the casing.
- Supplied in a ToughSystem® kitbox with 2x2.0Ah batteries and a charger.