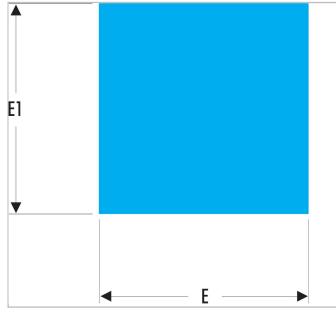

| <b>≡</b> •        | CAR.MD200EMASLS |
|-------------------|-----------------|
| Length L [mm]     | 200.0           |
| Thickness E [mm]  | 8.0             |
| Thickness E1 [mm] | 8.0             |
| Weight [g]        | 145.0           |