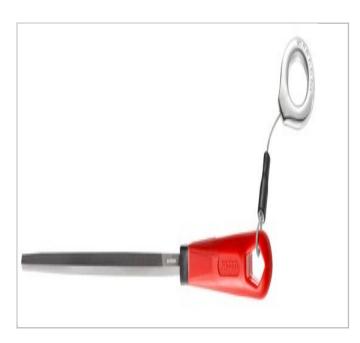

## **CAR.MD200EMASLS** | Half-soft square file with grip - SLS

## Standards: NFE 75-001, NFE 75-002 Description:

- Tool fitted with a FACOM SLS attachment solution, preventing any risk of accidental falls.
- The "turning" crimped cable solution, chosen and tested by FACOM, preserves the ergonomics of use of the tool.
- The plastic grip is glued and nonremovable to prevent any risk of fall or loss.
- Square file with handle.
- Double square on 4 cuts.
- Presentation: ergonomic handles in plastic resistant to the most aggressive workshop solvents.
- Recommended for common work on steel, cast iron, brass, and hard plastics.