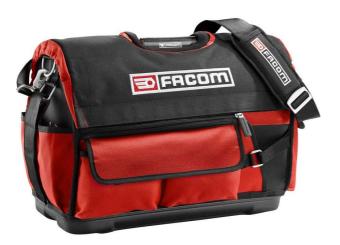

## **BS.T20** Fabric tool box - PROBAG

## **Description:**

- Large size fabric tool box 20".
- Strength and comfort:
- High strength polyester fabric 1200 x 1200 deniers.
- Rigid and waterproof polypropylene bin.
- Aluminum handle with leather grip.
- Shoulder strap with reinforcement cushion on shoulder level. Stainless metal strap fastening hooks.

• Closed by flexible cover - built-in kangaroo pocket to store the cover.

Handy storage:

- Vertical storage for instant access to tools.
- Elastic tool holding strap.
- Side rack for screwdrivers and drift punches.
- Many side pockets.
- Saw compartment adjustable by self-adhesive tape.
- High storage capacity: 47 litres.
- High storage capacity: 15 kg.
- Overall dimensions (L x W x H): 52 x 25 x 36 cm.
- Weight: 2.797 kg.