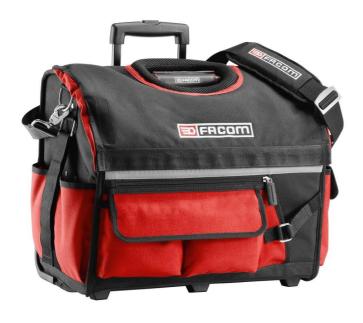

## BS.R20 Fabric tool box with rollers - PROBAG

## **Description:**

- Tool bag 14" compact version.
- Effective tool organization.
- Interior layout: easy access tool compartment, elastic tool retaining strap, special screwdriver partition.
- Exterior layout: 6 outside pockets, adjustable saw compartment with self adhesive strips, 1 large document compartment (A4) also used to store the protection cover.
- Also used combined with the PC case BS.PC15.
- Simple and comfortable to use.
- Easy access to the bag's contents.
- 3 carrying solutions: wheels and telescopic handle, aluminium handle with leather grip, padded shoulder strap.
- High strength 1200-denier fabric.
- Wheel diameter: 90 mm.
- Useful capacity: 33 litres; Max weight: 18 kg.
- Interior dimensions: L.47 x D.24 x H.30 cm.
- External dimensions: L.55 x D.36 x H.44 cm. Weight: 5.4 kg.