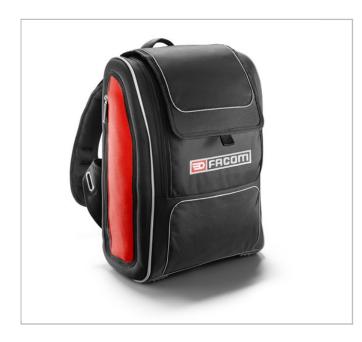

## **BS.MCBPB** | Modular & compact backpack

## **Description:**

- Perfect measurements compatible with safety hoop ladder.
- Durable ballistic nylon fabric abrasion-resistance & water-resistance.
- Easy-sliding, heavy-duty zippers secured with padlock eye.
- TPR feet to prevent damages from floor.
- Smart inner organisation fastening tapes (Velcro) and 4 removable pockets for maximum customization.
- Transparent removable document/tablet pouch.
- Removable organiser can be hanged on a ladder.
- Internal D-Rings & external round hoops SLS tools compatible.
- Oval outer eyelets can carry up to 0.5kg each.
- Ensured safety reflective strips for night safety on both front and sides.
- Contoured padded shoulder straps with quick-release mechanism provide extra comfort while on the job.
- Safeback ensures maximum carrying comfort and optimum load distribution.
- External stretch-mesh side pocket provides additional storage for a small water bottle or other quick-grab items.
- Quick-grab handle provides an additional carrying option.
- Capacity: 20 litres.
- Max load: 10 kg.