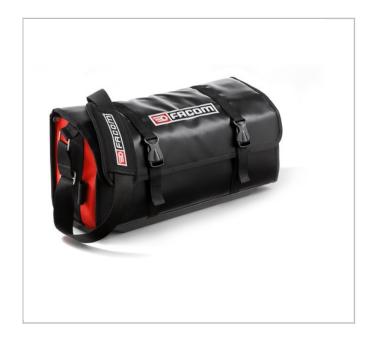

## **BS.LMBCPB | PVC coated fabric softbag 50 cm**

## **Description:**

- Long enough to receivelong tools as hacksaw, level & big wrenches.
- Tough PVC Coated fabric Water splash resistant Easy to clean and maintain.
- 100% opening of the flap lid for an easy access to the tools.
- Lateral handles and adjustable cushioned shoulder strap When the flap is open, the user can carry the bag thanks to the lateral handles.
- Pocket for documents, hook for tape measure, hook for keys, Fixing pen light.
- Plastic feet to protect the bag and avoid to damage the floor Reinforced structure and double 2-ply fabric : no deformation when in use.
- Volume: 12.25 litres.
- Load resistance: 8 kg.
- Overall Dimensions (L x D x H): 540 x 160 x 220 mm on the back, 150 on the front.