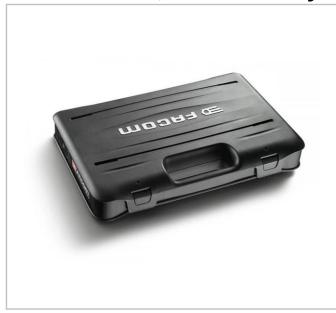

## **Description:**

- Empty case suitable for all standard width Facom "MOD" (plastic) and "MODM" (Foam) Tool Control Module Trays
- Recyclable polypropylene.
- Chemical and hydrocarbon resistant.
- High shock and drop resistance.
- Ultra-durable hinges and catches.
- 180 ° opening: the case remains completely flat as soon as it is opened
- Anti-slip finish of the case: the cases do not slide off each other when stacked
- The ends of the case can be labeled to with the contents
- Lightweight.
- Dimensions: 434 x 270 x 70 mm
- These cases are designed to accept one of the numerous different Facom plastic inlay trays for socket sets and other sets of tools supplied in Foam or Plastic Module trays. (inlay tray NOT included, but we can supply the suitable tray for any set in the Facom range).
- Please note that the tray and contents are NOT included and shown for illustration purposes only.