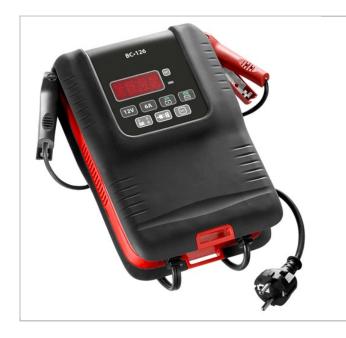

## **BC126PB** | Fast battery charger 12 Volts 6 Amperes for LV, LCV and motorcycles

## **Description:**

- Compatible with all "lead acid" batteries: VLRA, GEL, AGM, Liquid.
- For 12V batteries, from 6Ah to 130 Ah.
- Charging level indicator.
- 'Wake-up' mode for batteries discharged to 0.2V.
- Multimode damage-free fast charging controlled by microchip.
- `Floating` mode to maintain batteries charged.
- Protections against short-circuits, reversed polarities, overloads.
- Compatible with `Stop & Start` batteries.
- Maximum output current 6A.
- Power supply: 220 240V, 50 60 Hz. Supplied with alligator clips and connection kit.