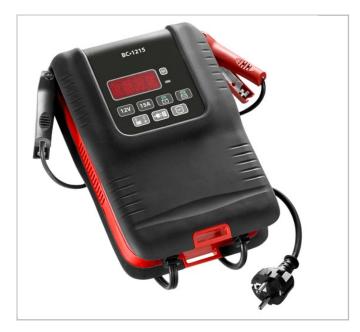

## **BC1215PB** | Fast battery charger 12 Volts 15 Amperes for 12V LV, LCV, HGV. `SHOWROOM` mode

## **Description:**

• Compatible with all "lead acid" batteries: VLRA, GEL, AGM, Liquid. For 12V batteries, from 10 Ah to 230 Ah. `SHOWROOM` mode to supply vehicles in showrooms. Charging level indicator. `Wake-up` mode for batteries discharged to 0.2V. Multimode damage-free fast charging controlled by microchip. `Floating` mode to maintain batteries charged. Protections against short-circuits, reversed polarities, overloads. Compatible with `Stop & Start` batteries. Maximum output current 15A. Power supply: 220 - 240V, 50 - 60 Hz. Supplied with alligator clips.