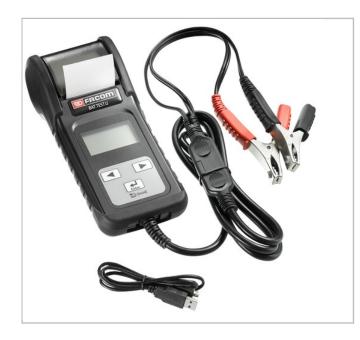

## **BAT.TESTU** | USB Battery Tester with printer

## **Description:**

- 12V Battery Test (12V START-STOP Battery Test 12V & 24V).
- Charging/Starting System (Test In Vehicle Test Internal Resistance Value).
- USB port.
- 2" Easy Load Printer (Standard size paper rolls).
- Large 4 Lines LCD display.
- Backward Function Key.
- Print last result.
- Date & Time.
- Compatible with Start and Stop vehicles.
- Compatible batteries: -FLOODED. AGM FLAT PLATE. AGM SPIRAL. VRLA/GEL. EFB.
- Test Lead: 80cm.
- 6 Languages (EN, FR, ES, DE, IT, PT).