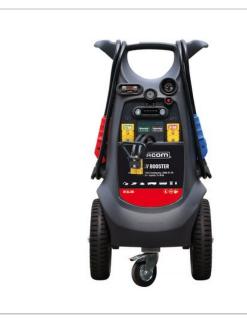

## **B124.HD | Heavy Duty 12 Volt - 24 Volt starting booster**

## **Description:**

- Starting booster.
- Operating voltage 12V 24V.
- Power safety and reversed polarity alarm.
- Voltage selection by power plug.
- Auxiliary power plug. (For cables in option).
- Capacity 2 X 50 Ah.
- Sealed internal AGM battery.
- Mac `Peak` current: 7750A.
- Max starting current: 3200A.
- TCFC: 1700A.
- Double insulation copper cables 70 mm<sup>2</sup> 2.10 m long.
- Curved pliers 850A.
- Protection by 500A timed fuse.
- Analog charge control voltmeter.
- Automatic charger 7A.