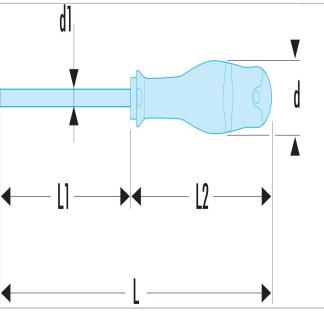

| =0                   | ATXP8X50 |
|----------------------|----------|
| A [mm]               | 2.3      |
| Diameter D1 [mm]     | 2.5      |
| Length L1 [mm]       | 50.0     |
| Length L [mm]        | 153.0    |
| Length L2 [mm]       | 103.0    |
| Weight [g]           | 35.0     |
| Resistorx Number ["] | IP8      |