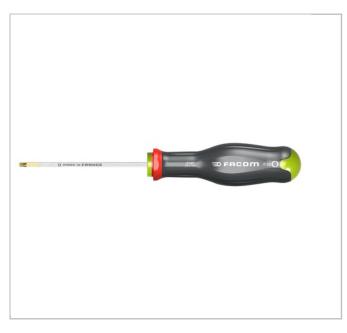

## **Description:**

- Compliant with Torx Plus® specifications.
- Inline Hardening Process +100%
  Tip Life and +100% Bar Strength.
- Handle Material Softer for more Comfort and still Chemical Resistant.
- Blade " tri-coating " treatment (Zinc-Nickel-Chromium) - 4x Corrosion Resistance.
- Handle 'Channel' +10% Torque.
- Laser Marking gives virtually Permanent Marking.
- CNC tip machining gives better Screw Fit increasing Torque Transfer and Reducing Wear.