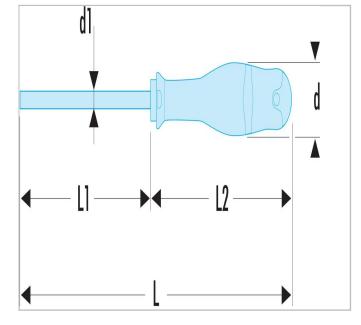

• CNC tip machining - gives better Screw Fit increasing Torque Transfer and Reducing Wear.

|                      | ATXP5X50 |
|----------------------|----------|
| A [mm]               | 1.42     |
| Diameter [mm]        | 19.0     |
| Diameter D1 [mm]     | 2.5      |
| Length L1 [mm]       | 50.0     |
| Length L [mm]        | 144.0    |
| Length L2 [mm]       | 95.0     |
| Weight [g]           | 20.0     |
| Resistorx Number ["] | IP5      |