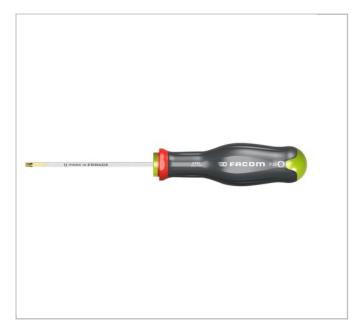

## ATXP5X50 | ATXP - PROTWIST® screwdrivers for Torx Plus® screws

## **Description:**

- Compliant with Torx Plus® specifications.
- Inline Hardening Process +100% Tip Life and +100% Bar Strength.
- Handle Material Softer for more Comfort and still Chemical Resistant.
- Blade " tri-coating " treatment (Zinc-Nickel-Chromium) - 4x Corrosion Resistance.
- Handle 'Channel' +10% Torque.
- Laser Marking gives virtually Permanent Marking.

• CNC tip machining - gives better Screw Fit increasing Torque Transfer and Reducing Wear.

|                      | ATXP5X50 |
|----------------------|----------|
| A [mm]               | 1.42     |
| Diameter [mm]        | 19.0     |
| Diameter D1 [mm]     | 2.5      |
| Length L1 [mm]       | 50.0     |
| Length L [mm]        | 144.0    |
| Length L2 [mm]       | 95.0     |
| Weight [g]           | 20.0     |
| Resistorx Number ["] | IP5      |