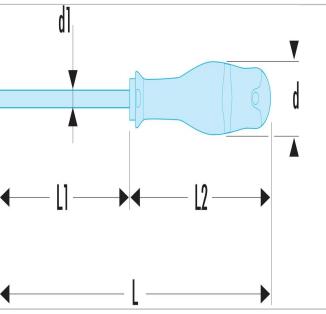

| =0                   | ATXP30X125 |
|----------------------|------------|
| A [mm]               | 5.49       |
| Diameter D1 [mm]     | 6.0        |
| Length L1 [mm]       | 125.0      |
| Length L [mm]        | 245.0      |
| Length L2 [mm]       | 120.0      |
| Weight [g]           | 126.0      |
| Resistorx Number ["] | IP30       |