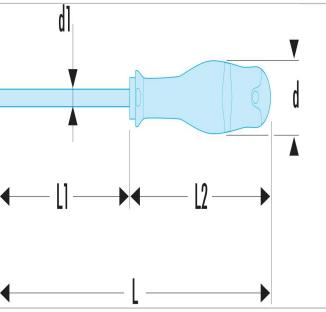

| =0                   | ATXP25X100 |
|----------------------|------------|
| A [mm]               | 4.4        |
| Diameter D1 [mm]     | 5.0        |
| Length L1 [mm]       | 100.0      |
| Length L [mm]        | 220.0      |
| Length L2 [mm]       | 120.0      |
| Weight [g]           | 113.0      |
| Resistorx Number ["] | IP25       |