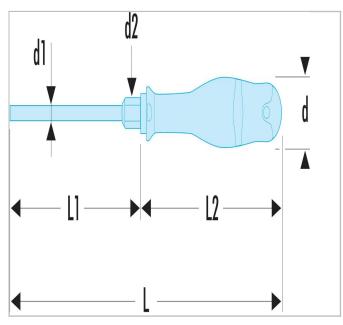

|                  | ATWH6.5X150 |
|------------------|-------------|
| A [mm]           | 6.5         |
| Diameter [mm]    | 36.0        |
| Diameter D1 [mm] | 6.0         |
| Length L1 [mm]   | 150.0       |
| Length L [mm]    | 270.0       |
| Length L2 [mm]   | 120.0       |
| Thickness E [mm] | 1.2         |
| Width [mm]       | 6.5         |
| Weight [g]       | 135.0       |