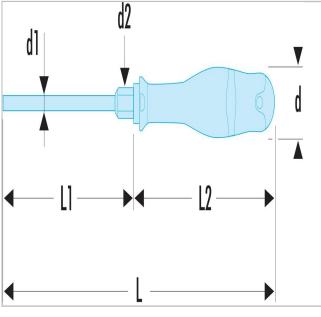

| =0               | ATWH14X250 |
|------------------|------------|
| A [mm]           | 14.0       |
| Diameter [mm]    | 40.0       |
| Diameter D1 [mm] | 12.0       |
| Length L1 [mm]   | 250.0      |
| Length L [mm]    | 375.0      |
| Length L2 [mm]   | 125.0      |
| Thickness E [mm] | 2.5        |
| Width [mm]       | 14.0       |
| Weight [g]       | 450.0      |