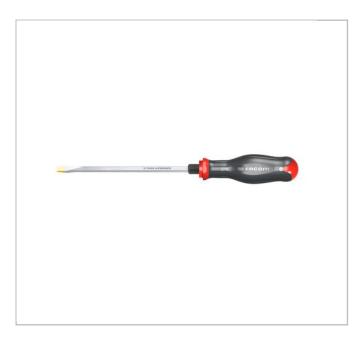

## ATWH14X250 | ATWH - PROTWIST® screwdrivers for slotted head screws - POWER series

## **Description:**

- Hexagonal blade with shoulder to take a wrench.
- Extra-long shank up to 250 mm for difficult and remote access.
- Inline Hardening Process +50% Tip Life and +100% Bar Strength.
- Handle Material Softer for more Comfort and still Chemical Resistant.
- Blade " tri-coating " treatment (Zinc-Nickel-Chromium) - 4x Corrosion Resistance.
- Handle 'Channel' +10% Torque.
- Laser Marking gives virtually Permanent Marking.
- CNC tip machining gives better Screw Fit increasing Torque Transfer and Reducing Wear.