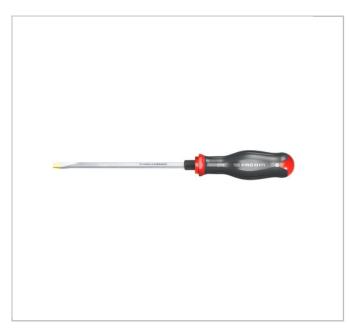

## ATWH10X175 | AW - PROTWIST® screwdrivers for slotted head screws - hexagonal blades

## **Description:**

- Hexagonal blade for optimum reliability and performance.
- Extra-long shank up to 250 mm for difficult and remote access.
- Silicon carbon blade: strong and resistant to flexion.
- Bi-material grip resists to impacts, abrasion, and chemicals.
- Finish: black tipped mat chromed blade.