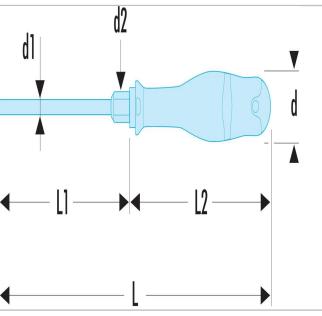

| =0               | ATWH10X175 |
|------------------|------------|
| A [mm]           | 10.0       |
| Diameter [mm]    | 40.0       |
| Diameter D1 [mm] | 9.0        |
| Length L1 [mm]   | 175.0      |
| Length L [mm]    | 300.0      |
| Length L2 [mm]   | 125.0      |
| Thickness E [mm] | 1.6        |
| Width [mm]       | 10.0       |
| Weight [g]       | 320.0      |