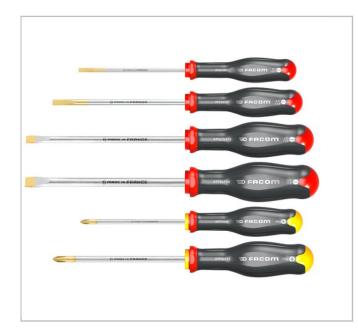

## **ATP.J6 | Protwist® screwdrivers sets**

| <b>=</b>       | ATP.J6                                                           |
|----------------|------------------------------------------------------------------|
| Weight [Kg]    | 0.59                                                             |
| CONTENT SET [] | AN3,5X75 - AN4X100 - AN5,5X150 - AN6,5X150 - ANP1X100 - ANP2X125 |