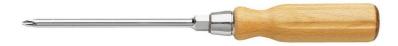

## ATHH.P3 ATHH.P - Wood handle screwdrivers for Phillips® screws - hexagonal blade

## **Description:**

- Through blade allowing to "separate" locked screws by means of light impacts.
- Forged and treated hexagonal blade for locking or unlocking with a wrench.
- Handle-blade link by fins.
- On the blade side, the handle includes a crimped steel ferrule with dampener, at the opposite side, a copper ring protects wood from impacts.
- Finish: polished chromed.