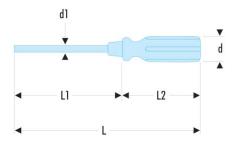

| d [mm]:           | 28      |
|-------------------|---------|
| d1 x L1<br>[mm]:  | 8 x 150 |
| L [mm]:           | 270     |
| L2 [mm]:          | 120     |
| Hex Size [mm]:    | 13      |
| Phillips<br>[No]: | PH3     |
| [g]:              | 160     |