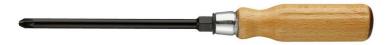

## ATHH.D3 ATHH.D - Wood handle screwdrivers for Pozidriv® screws - hexagonal blade

## **Description:**

- Through blade allowing to "separate" locked screws by means of light impacts.
- Forged and treated hexagonal blade for locking or unlocking with a wrench.
- Handle-blade link by fins.
- On the blade side, the handle includes a crimped steel ferrule with dampener, at the opposite side, a copper ring protects wood from impacts.
- Finish: polished chromed.