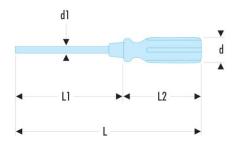

| d [mm]:           | 28      |
|-------------------|---------|
| d1 x L1<br>[mm]:  | 8 x 150 |
| L [mm]:           | 270     |
| L2 [mm]:          | 120     |
| Hex Size [mm]:    | 13      |
| Pozidriv<br>[No]: | PZ3     |
| [g]:              | 160     |